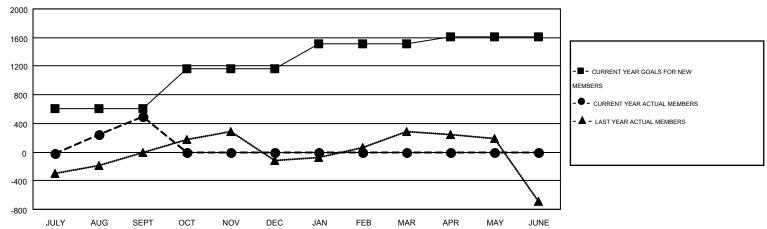

## GOALS AND ACTUAL MEMBERS CUMULATIVE

| DROPPED CLUBS: 3  DROPPED MEMBERS |                 | 163 CLUBS OF 481 ADDED 1 OR MORE NEW MEMBERS | GENDER DISTRIBU<br>MALE<br>FEMALE     | TION<br>12,973 (80.66%)<br>3,110 (19.34%) |                |
|-----------------------------------|-----------------|----------------------------------------------|---------------------------------------|-------------------------------------------|----------------|
| DECEASED CLUB CANCELLED OTHER     | 11<br>45<br>443 | CLICK HERE FOR HEALTH ASSESSMENT DATA        | FAMILY UNIT MEMBERS HEAD OF HOUSEHOLD |                                           | 4,763<br>2,146 |
| TOTAL                             | 499             |                                              | NON-HEAD OF HOUSEHOLD                 | 2,617                                     |                |

## Multiple District 317

GMT: MAHESH PASQUAL

LOCATION: INDIA

GMT CA 6

|               |                  | Clubs             |                  |                  | Members  RESULTS FOR 2014-2015 |                    |                                        |                    |                  |
|---------------|------------------|-------------------|------------------|------------------|--------------------------------|--------------------|----------------------------------------|--------------------|------------------|
|               | RESUI            | LTS FOR 2014-2015 | i                |                  |                                |                    |                                        |                    |                  |
| QUARTER       | NEW CLUB<br>GOAL | NEW CLUBS         | DROPPED<br>CLUBS | NET<br>GAIN/LOSS | QUARTER                        | NEW MEMBER<br>GOAL | CHARTER AND<br>NEW<br>MEMBERS<br>ADDED | DROPPED<br>MEMBERS | NET<br>GAIN/LOSS |
| JULY/AUG/SEPT | 14               | 9                 | 3                | 6                | JULY/AUG/SEPT                  | 605                | 998                                    | 499                | 499              |
| OCT/NOV/DEC   | 13               | 0                 | 0                | 0                | OCT/NOV/DEC                    | 560                | 0                                      | 0                  | 0                |
| JAN/FEB/MAR   | 8                | 0                 | 0                | 0                | JAN/FEB/MAR                    | 345                | 0                                      | 0                  | 0                |
| APR/MAY/JUNE  | 2                | 0                 | 0                | 0                | APR/MAY/JUNE                   | 95                 | 0                                      | 0                  | 0                |