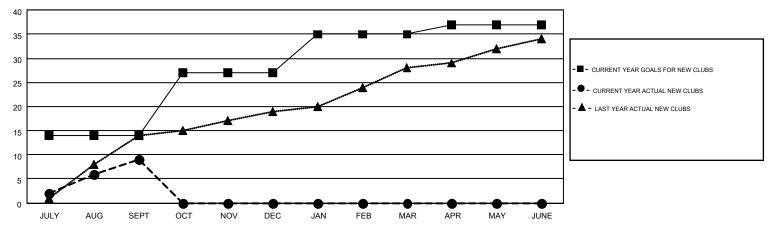

## GOALS AND ACTUAL NEW CLUBS CUMULATIVE

## Multiple District 317

GMT: MAHESH PASQUAL

LOCATION: INDIA

GMT CA 6

|               |                  | Clubs             |                  |                  | Members  RESULTS FOR 2014-2015 |                    |                                        |                    |                  |
|---------------|------------------|-------------------|------------------|------------------|--------------------------------|--------------------|----------------------------------------|--------------------|------------------|
|               | RESUI            | LTS FOR 2014-2015 | i                |                  |                                |                    |                                        |                    |                  |
| QUARTER       | NEW CLUB<br>GOAL | NEW CLUBS         | DROPPED<br>CLUBS | NET<br>GAIN/LOSS | QUARTER                        | NEW MEMBER<br>GOAL | CHARTER AND<br>NEW<br>MEMBERS<br>ADDED | DROPPED<br>MEMBERS | NET<br>GAIN/LOSS |
| JULY/AUG/SEPT | 14               | 9                 | 3                | 6                | JULY/AUG/SEPT                  | 605                | 998                                    | 499                | 499              |
| OCT/NOV/DEC   | 13               | 0                 | 0                | 0                | OCT/NOV/DEC                    | 560                | 0                                      | 0                  | 0                |
| JAN/FEB/MAR   | 8                | 0                 | 0                | 0                | JAN/FEB/MAR                    | 345                | 0                                      | 0                  | 0                |
| APR/MAY/JUNE  | 2                | 0                 | 0                | 0                | APR/MAY/JUNE                   | 95                 | 0                                      | 0                  | 0                |